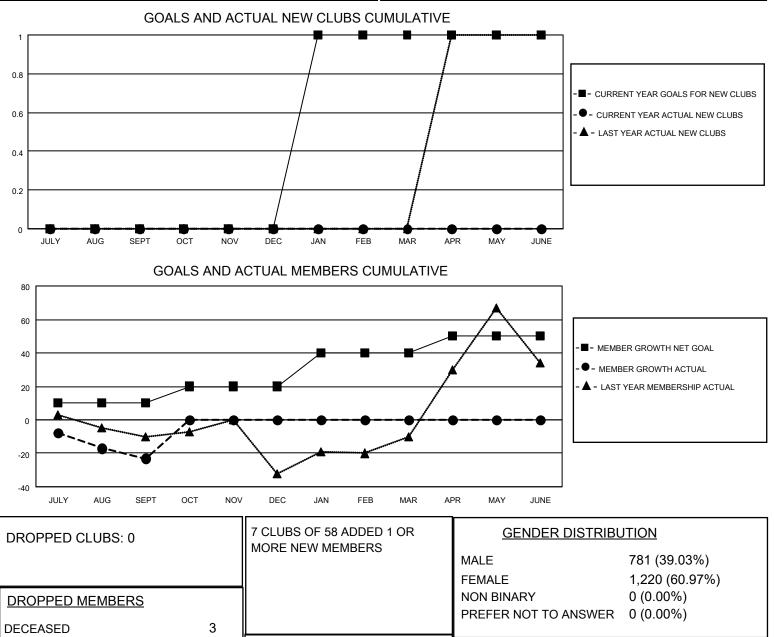

## LOCATION JAMAICA

District 60 B

Results as of: 9/30/2022

| Clubs                 |               |           |               | Members               |                        |                         |                                                    |
|-----------------------|---------------|-----------|---------------|-----------------------|------------------------|-------------------------|----------------------------------------------------|
| RESULTS FOR 2022-2023 |               |           |               | RESULTS FOR 2022-2023 |                        |                         |                                                    |
| QUARTER               | NEW CLUB GOAL | NEW CLUBS | DROPPED CLUBS | QUARTER               | BER GROWTH NET<br>GOAL | MEMBER GROWTH<br>ACTUAL | DROPPED<br>MEMBERS ACTUAL<br>(including transfers) |
| JULY/AUG/SEPT         | 0             | 0         | 0             | JULY/AUG/SEPT         | 10                     | 11                      | 34                                                 |
| OCT/NOV/DEC           | 0             | 0         | 0             | OCT/NOV/DEC           | 10                     | 0                       | 0                                                  |
| JAN/FEB/MAR           | 1             | 0         | 0             | JAN/FEB/MAR           | 20                     | 0                       | 0                                                  |
| APR/MAY/JUNE          | 0             | 0         | 0             | APR/MAY/JUNE          | 10                     | 0                       | 0                                                  |

CLUB CANCELLED

OTHER TOTAL 0

31

34

CLICK HERE FOR CUMULATIVE

MEMBERSHIP DATA

70

38